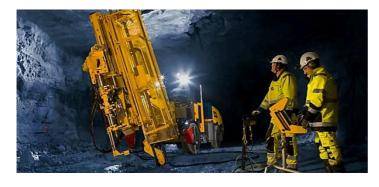

## **Drilling Services**

- Drilling Diameter: Ranging From 50mm To 300mm Up To A Depth Of 300 Meters.
- Additional Capability: 700mm Diameter Drilling Up To 50 Meters Depth.

## **Specialized Drilling**

- ★ Horizontal Drilling: In Crown Pillars Within Underground Mines.
- ★ Angle Drilling: For Surface & Underground Sampling.
- ★ 165mm Special Telescopic 90° DTH Drilling: For Underground Mines Up To A Depth Of 150 Meters.
- ★ Pneumatic DTH Wagon Drill: Capacity Up To 115mm Diameter For Ring & Raise Drilling In Underground Mines Up To A Depth Of 50 Meters.