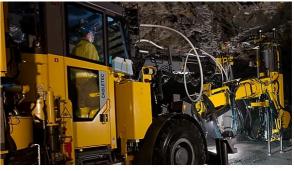

## **Drilling Services**

- Drilling Diameter: Ranging From 50mm To 300mm Up To A Depth Of 300 Meters.
- Additional Capability: 700mm Diameter Drilling Up To 50 Meters Depth.

## **Specialized Drilling**

- ★ Horizontal Drilling: In Crown Pillars Within Underground Mines.
- ★ Angle Drilling: For Surface & Underground Sampling.
- ★ 165mm Special Telescopic 90° DTH Drilling: For Underground Mines Up To A Depth Of 150 Meters.
- ★ Pneumatic DTH Wagon Drill: Capacity Up To 115mm Diameter For Ring & Raise Drilling In Underground Mines Up To A Depth Of 50 Meters.